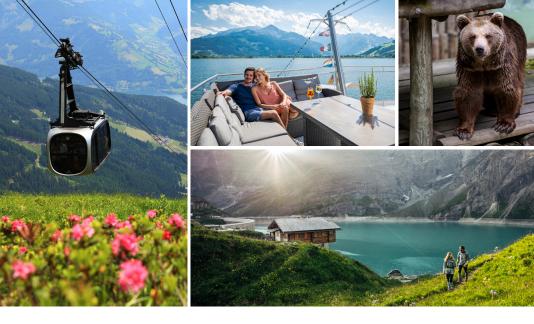

## ONE CARD, NUMEROUS POSSIBILITIES

From the "TOP OF SALZBURG" viewing platform on the glacier of the Kitzsteinhorn to the wide range of hiking trails of the Schmittenhöhe and the shores of the striking blue Lake Zell: Zell am See-Kaprun offers holidaymakers a variety of experiences between glacier, mountain and lake that is unique in Austria. The Zell am See-Kaprun Summer Card literally opens the door to discover more every day – with around **40 attractions** in the region: The card includes numerous excursion destinations, but also the use of mountain railways and Lake Zell boat tours as well as access to gorges, lidos and museums.

### PREMIUM PARTNERS: 100 % ADDED VALUE

All attractions of the premium partners are included in the Zell am See-Kaprun Summer Card. Included are the use of the mountain railways to the region's local mountains – Schmittenhöhe, Kitzsteinhorn\* and Maiskogel, boat tours on Lake Zell as well as a visit to

the Kaprun High Mountain Reservoirs, the Sigmund Thun Gorge or the Wildlife & adventure park Ferleiten. (\*except 3K K-onnection and ski lifts)